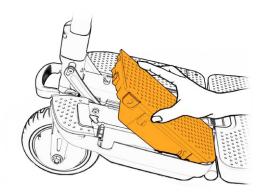

# INSTALLING THE BATTERY

01

Insert the battery starting with the back end

02

Push the front down till it clicks into place

# REMOVING THE BATTERY

01

Press the battery release button

02

Pull the battery out

## **NOTE!**

Make sure the battery is properly positioned in place before folding ATTO or switching it on. Range with a fully charged battery is up to 20 km/ 12.5 miles. This range can vary greatly depending on various factors, such as load capacity, user's weight, weather, incline, speed changes, etc.