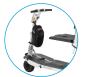

# INSTALLING THE BATTERY

01

Insert the battery starting with the back end

02

Push the front down till it clicks into place