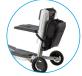

# REMOVING THE BATTERY

01

Press the battery release button

02

Pull the battery out