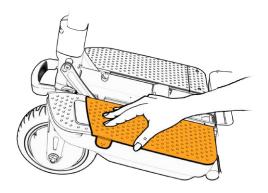

# INSTALLING THE BATTERY

01

Insert the battery starting with the back end

02

Push the front down till it clicks into place