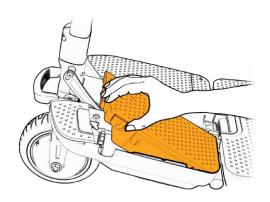

# REMOVING THE BATTERY

01

Press the battery release button

02

Pull the battery out