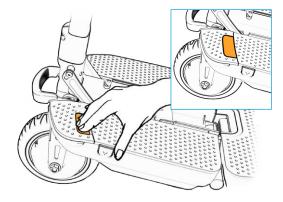

# REMOVING THE BATTERY

01

Press the battery release button

02

Pull the battery out