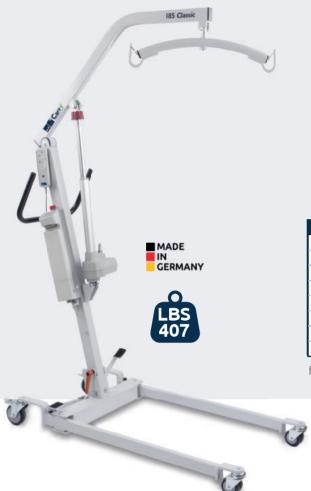

# SLK Carry 185 Classic / Classic e

ideal solution for home care

| DATA           | MANUAL SPREADING          | ELECTRIC SPREADING      |
|----------------|---------------------------|-------------------------|
| length         | 118 cm (46.4")            | 118 cm (46.4")          |
| total height   | 137 cm (54")              | 137 cm (54")            |
| width          | 61 cm (24")               | 61 cm (24")             |
| leg height     | 11 cm (4.3")              | 11 cm (4.3")            |
| lifting height | 81 - 203 cm (31.8" - 80") | 81 - 203 cm (32" - 80") |
| turning radius | 132 cm (52")              | 132 cm (52")            |
| base expansion | 51 - 94 cm (20" - 37")    | 51 - 94 cm (20" - 37")  |
| weight         | 37 kg (81 lbs)            | 38 kg (84 lbs)          |

## facts

- max. patient weight: 185 kg (407 lbs)
- protects the back of the caregiver
- gentle pick up and settle of the patient
- lifting from floor level possible
- electric spreading (optional) adjustable
- high manoeuvrability in a small area
- Hook mount with spring safety device
- 360-degree rotation of the Spreader Bar in highest possible position
- comfort-control with display and Readout function
- handling via control box possible
- soft-start / soft-stop
- high battery power
- foldable without tools / transportable
- standard mast and chassis are removable without tools